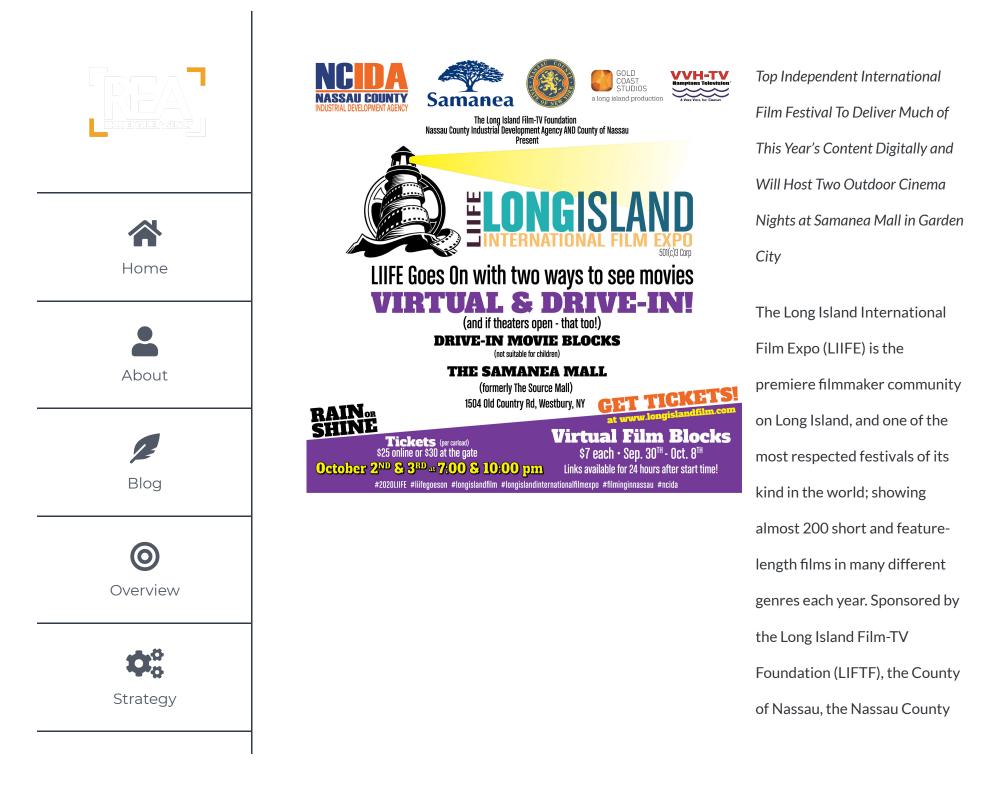

Clients Clients Contact Industrial Development Agency and Gold Coast Studios, this year the 23rd Annual installment will be held from September 30th - October 8th 2020 and will include two nights of drive-in movies on Friday October 2nd and Saturday October 3rd at 7 PM and 10 PM the at Samanea Mall, 1504 Old Country Rd, Westbury NY. This year, LIIFE's films will also be shown virtually and will feature films from around the globe.

The Long Island International Film Expo will also be honoring Port Jefferson's own Maurice DuBois, the Emmy award winning news anchor for **WCBS-TV** in NY, who will be

awarded the LIIFE "Excellence in Newscasting" Award. Actress Katherine Narducci (The Irishman) will be honored with an "Excellence in Film and TV" Award and Director Jeremiah Kipp (Grave Discoveries) will be honored with a "Creative Achievement Award". The ceremony, including appearances by presenters like Kevin Brown (30 Rock) and Brian O' Hallaran (Clerks) will be held virtually for participating filmmakers, sponsors, honorees and Gold Pass Holders during the virtual closing ceremony on Thursday October 8th at 7:30 p.m. EST.

Perhaps, COVID-19 willing, the Festival will be able to present something special at their usual home for the past 22 years – the historic Bellmore Movies, 222 Pettit Ave, Bellmore, NY – as well! Check the website for updates.

You can also learn more about specific showings/times and purchase tickets at: www.longislandfilm.com

Festivals of the past have included such luminaries as the late Danny Aiello, Ed Asner, Blue Bloods' Robert Clohessy and Abigail Hawk, Ralph Macchio, John Amos, Ally Sheedy, 30 Rock's Kevin Brown,