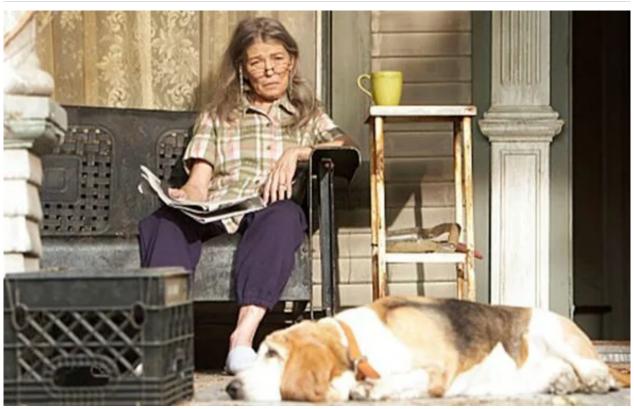

The American actress died from natural causes at her home yesterday.

In her 60-year career, she starred in the likes of Little Children, The Curious Case of Benjamin Button, Surviving Family, The Big C and Outsiders.

(/celebrity-news/1310952/Andrea-McLean-Instagram-book-tears-Loose-Women-video-husband-news-latest-update)

In 2012, the actress scooped the award for Best Supporting Actress at the Golden Door Film Festival for her role as Aunt Mary in Surviving Family.