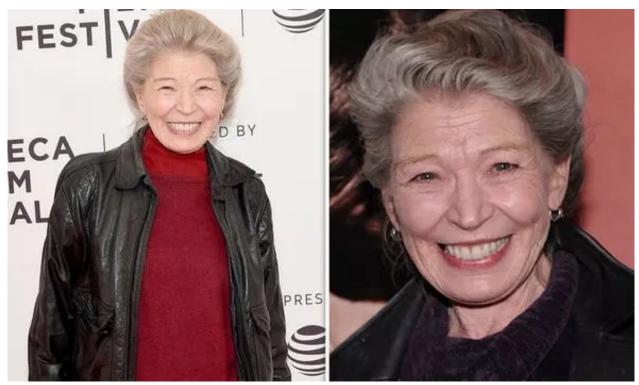

PHYLLIS SOMERVILLE - who has starred in the likes of The Big C, Little Children, Outsiders and Broadway's To Kill A Mockingbird - has died aged 76.

The American actress died from natural causes at her home yesterday.

In her 60-year career, she starred in the likes of Little Children, The Curious Case of Benjamin Button, Surviving Family, The Big C and Outsiders.